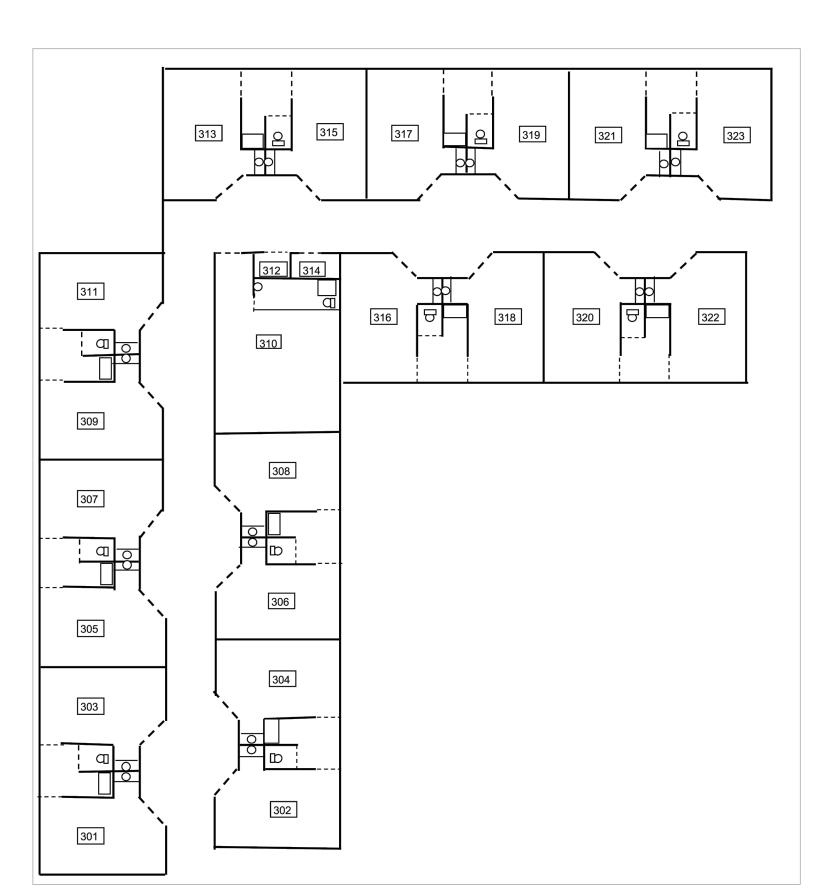

## 1 SITE MAP

221

220

DORM 1ST FLOOR DIAGRAMMATIC PLAN

DORM 2ND FLOOR DIAGRAMMATIC PLAN

**DORM 3RD FLOOR DIAGRAMMATIC PLAN** 

2 DIAGRAMMATIC DORM LAYOUTS
SCALE: NOT TO SCALE

SITE MAP BUILDING LEGEND:

DIAGRAMMATIC FLOOR PLAN NOTES:

LAYOUT IS SIMILAR ON ALL 6 DORMS

RECESSED DORM ENTRY IS FOR BUILDINGS A (PALMETTO), B (SWAMPFOX) AND C (MARION).

(WATSON), DO NOT HAVE RECESSED ENTRIES

BUILDINGS D (BELLE ISLE), E (SNOW ISLAND) AND F

DORM ROOM NUMBERS/LOCATIONS ARE THE SAME FOR EACH BUILDING. THEY HAVE THE CORRESPONDING BUILDING LETTER AS A PREFIX (I.E. ROOM 102 IN BELLE ISLE WOULD BE D102, IN SWAMPFOX IT WOULD BE B102)

PROJECT NO.

LAYOUTS DWN: MCP CHK: MCP

BID DOCUMENTS

TYPICAL DORM SUITES BUILDINGS A, B, & C SCALE: | = |-0" (Field Verify All Dimensions)

TYPICAL DORM SUITES BUILDINGS D, E, & F SCALE: | = |-0" (Field Verify All Dimensions)