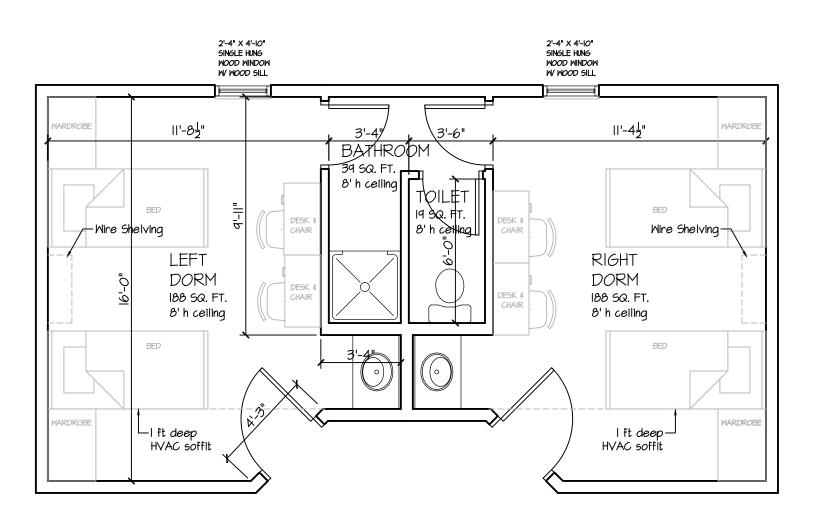

LAYOUTS DWN: MCP CHK: MCP

BID DOCUMENTS

TYPICAL DORM SUITES BUILDINGS A, B, & C SCALE: | = |-0" (Field Verify All Dimensions)

TYPICAL DORM SUITES BUILDINGS D, E, & F SCALE: | = |-0" (Field Verify All Dimensions)