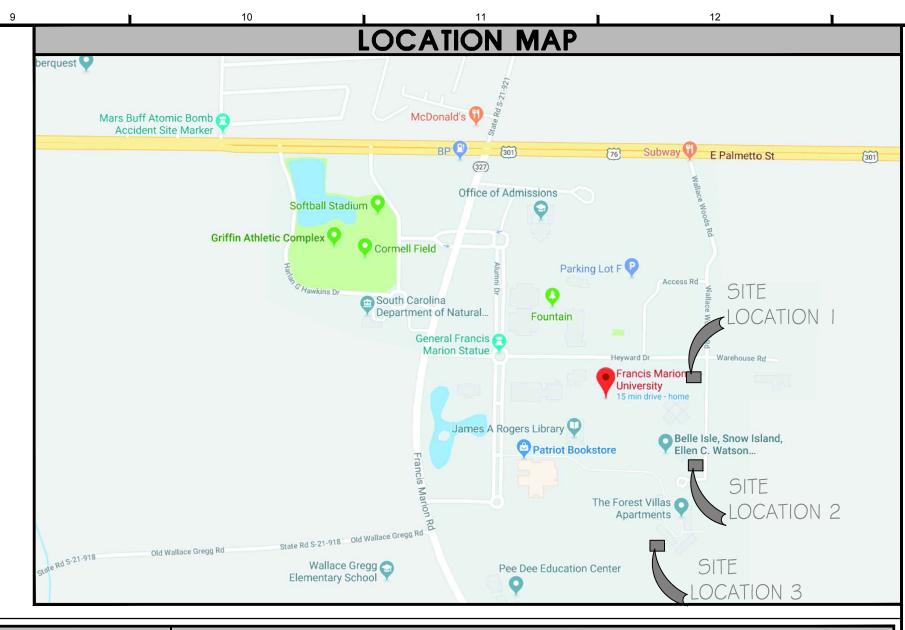

## 1 SITE MAP

221

220

DORM 1ST FLOOR DIAGRAMMATIC PLAN

DORM 2ND FLOOR DIAGRAMMATIC PLAN

**DORM 3RD FLOOR DIAGRAMMATIC PLAN** 

2 DIAGRAMMATIC DORM LAYOUTS
SCALE: NOT TO SCALE

SITE MAP BUILDING LEGEND:

DIAGRAMMATIC FLOOR PLAN NOTES:

LAYOUT IS SIMILAR ON ALL 6 DORMS

RECESSED DORM ENTRY IS FOR BUILDINGS A (PALMETTO), B (SWAMPFOX) AND C (MARION).

(WATSON), DO NOT HAVE RECESSED ENTRIES

BUILDINGS D (BELLE ISLE), E (SNOW ISLAND) AND F

DORM ROOM NUMBERS/LOCATIONS ARE THE SAME FOR EACH BUILDING. THEY HAVE THE CORRESPONDING BUILDING LETTER AS A PREFIX (I.E. ROOM 102 IN BELLE ISLE WOULD BE D102, IN SWAMPFOX IT WOULD BE B102)

PROJECT NO.

H18-N096-SG

A - PALMETTO B - SWAMPFOX C - MARION

D - BELLE ISLE E - SNOW ISLAND F - WATSON

O - THIGPEN P - CUSAAC

Q - CUSAAC

R - KING S - KING

T - ALLEN U - ALLEN V - BEATY W - BEATY

**REVISIONS** 