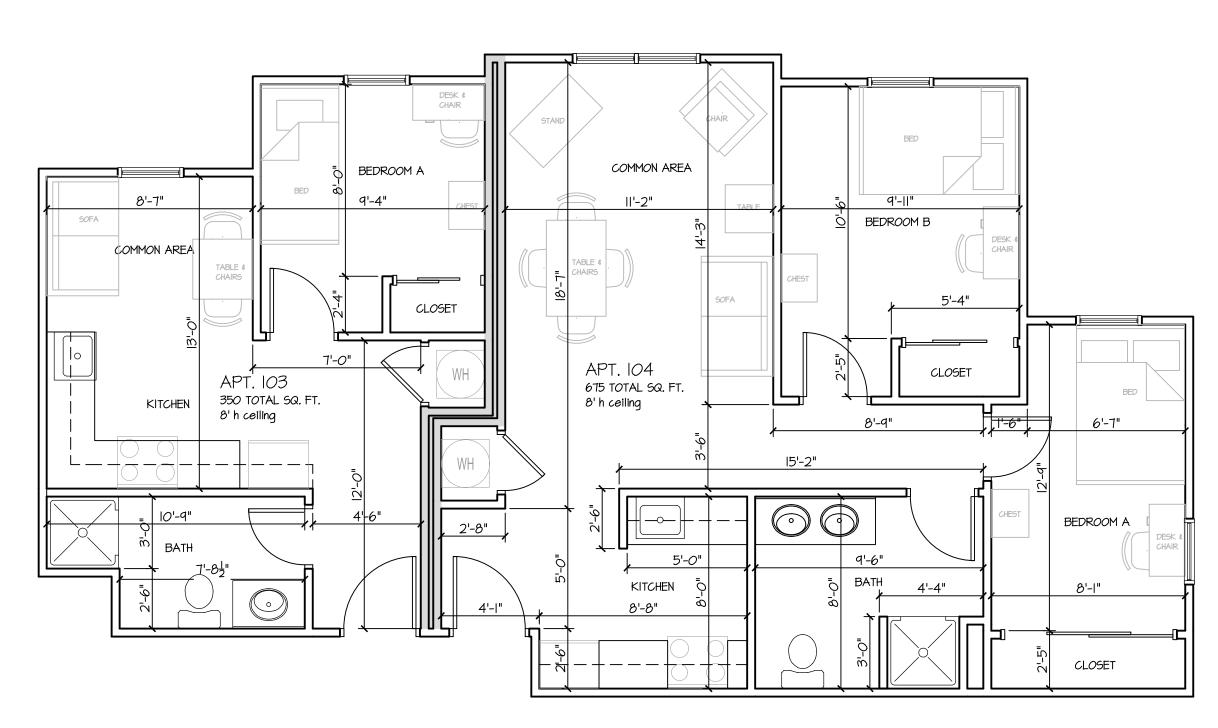

LAYOUTS DWN: MCP CHK: MCP

BID DOCUMENTS

TYPICAL DORM SUITES BUILDINGS A, B, & C SCALE: | = |-0" (Field Verify All Dimensions)

TYPICAL DORM SUITES BUILDINGS D, E, & F SCALE: | = |-0" (Field Verify All Dimensions)