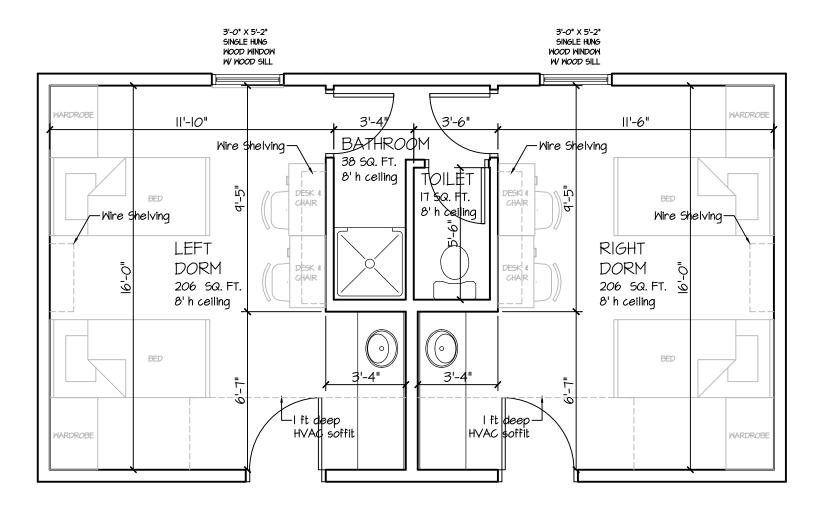

LAYOUTS DWN: MCP CHK: MCP

BID DOCUMENTS

TYPICAL DORM SUITES BUILDINGS A, B, & C SCALE: | = |-0" (Field Verify All Dimensions)

TYPICAL DORM SUITES BUILDINGS D, E, & F SCALE: | = |-0" (Field Verify All Dimensions)