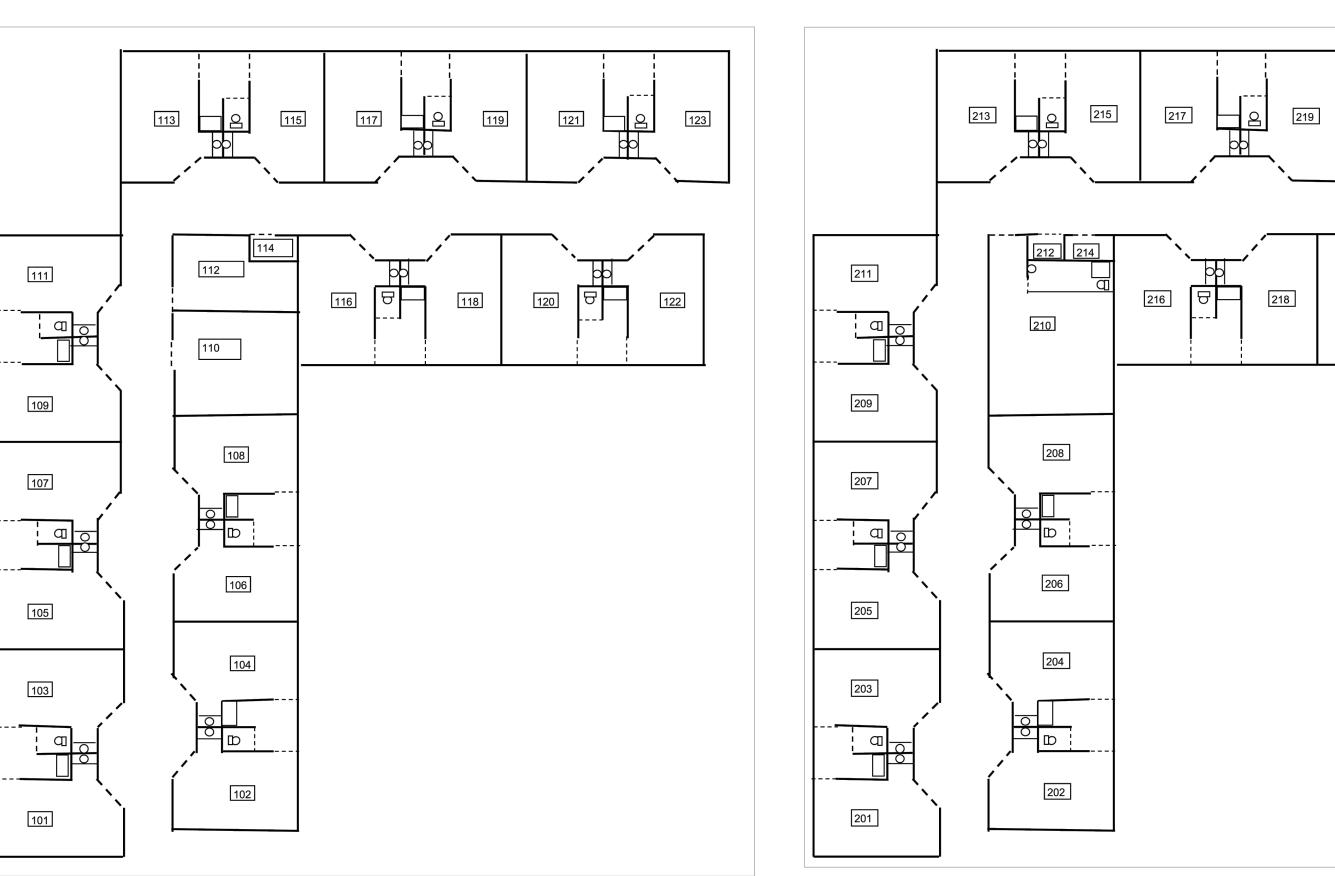

## 1 SITE MAP

221

220

DORM 1ST FLOOR DIAGRAMMATIC PLAN

DORM 2ND FLOOR DIAGRAMMATIC PLAN

**DORM 3RD FLOOR DIAGRAMMATIC PLAN** 

2 DIAGRAMMATIC DORM LAYOUTS
SCALE: NOT TO SCALE

SITE MAP BUILDING LEGEND:

DIAGRAMMATIC FLOOR PLAN NOTES:

LAYOUT IS SIMILAR ON ALL 6 DORMS

RECESSED DORM ENTRY IS FOR BUILDINGS A (PALMETTO), B (SWAMPFOX) AND C (MARION).

(WATSON), DO NOT HAVE RECESSED ENTRIES

BUILDINGS D (BELLE ISLE), E (SNOW ISLAND) AND F

DORM ROOM NUMBERS/LOCATIONS ARE THE SAME FOR EACH BUILDING. THEY HAVE THE CORRESPONDING BUILDING LETTER AS A PREFIX (I.E. ROOM 102 IN BELLE ISLE WOULD BE D102, IN SWAMPFOX IT WOULD BE B102)

PROJECT NO.

LAYOUTS DWN: MCP CHK: MCP

BID DOCUMENTS

TYPICAL DORM SUITES BUILDINGS A, B, & C SCALE: | = |-0" (Field Verify All Dimensions)

TYPICAL DORM SUITES BUILDINGS D, E, & F SCALE: | = |-0" (Field Verify All Dimensions)